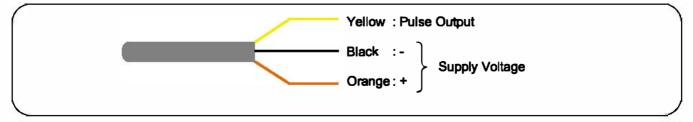

### **Electrical Connection**

# : ABS plastic N : G1/2" H : Ferrit R : -25°C...+120°C E : 20 bar max. V : Pulse,ops.Analog In : 4,5...24 VDC O : % 1 H

Max.Rated Current Humidity Repeatability Electrical Connection Viscosity Inlet Diameter Outlet Diameter Housing : 8 mA : 90 % : Better than 0,5 % : 1m or 3 m cable : up to 20 cSt max. : 8,5 mm : 12 mm : IP68