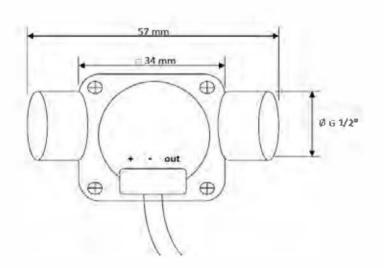

1m or 3 m cable : up to 20 cSt max. : 8,5 mm : 12 mm : IP68

### **Applications**

- □ Smart Drinking Fountains
- Water Wending Machine
- □ Tea and Coffee Machine
- Beverage Industry
- Other Liquid Filling Machine
  - Water Purifier

### **Ordering Codes**

| Туре          | Range             | Cable Lenght | Output | Factor         |
|---------------|-------------------|--------------|--------|----------------|
| FMTD-015-01-F | 133 l/min         | 1 m.         | Pulse  | 340 puise/1*   |
| FMTD-015-03-F | 133 l/min         | 3 m.         | Pulse  | 340 pulse/1*   |
| FMTD-015-01-A | 133 l/min         | 1 m.         | Analog | 420 mA         |
| FMTD-015-03-A | 133 <b>l/</b> min | 3 m.         | Analog | 4 <b>20 mA</b> |

\*approx.

### **Electrical Connection**





### **Dimensions**





### Accesories



36x72 mm rate or total Flow indicator LED (Panel Mounting)



72x72 mm rate or total Flow indicator LED (Panel Mounting)



72x72 mm rate and total Flow indicator LED (Panel Mounting)