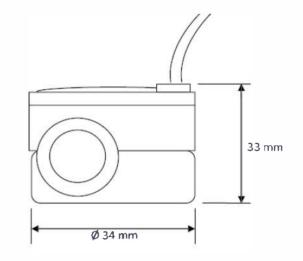

m or 3 m cable : up to 20 cSt max. : 8,5 mm : 12 mm : IP68

### **Applications**

- □ Smart Drinking Fountains
- Water Wending Machine
- □ Tea and Coffee Machine
- Beverage Industry
- Other Liquid Filling Machine
  - Water Purifier

### **Ordering Codes**

| Туре          | Range             | Cable Lenght | Output | Factor         |
|---------------|-------------------|--------------|--------|----------------|
| FMTD-015-01-F | 133 l/min         | 1 m.         | Pulse  | 340 puise/1*   |
| FMTD-015-03-F | 133 l/min         | 3 m.         | Pulse  | 340 pulse/1*   |
| FMTD-015-01-A | 133 l/min         | 1 m.         | Analog | 420 mA         |
| FMTD-015-03-A | 133 <b>l/</b> min | 3 m.         | Analog | 4 <b>20 mA</b> |

\*approx.

### **Electrical Connection**





### **Dimensions**





### Accesories



36x72 mm rate or total Flow indicator LED (Panel Mounting)



72x72 mm rate or total Flow indicator LED (Panel Mounting)



72x72 mm rate and total Flow indicator LED (Panel Mounting)